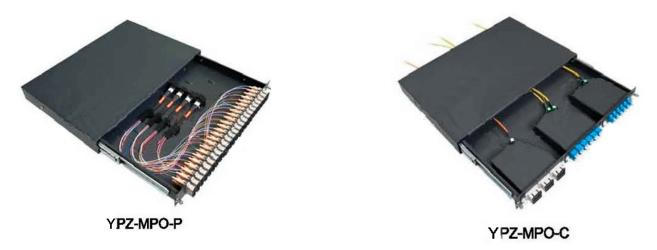

## **YPZ Series MPO Patch Panel**

YPZ series MPO panels are designed to enable a fiber net work to be installed and commissioned in the short possible time. All the components are pre-assemblied and easy to be installed to the shelf. It is a perfect solution for optical fiber installation and management.

## **Specifications:**

| Туре      | Dimension (mm) | Max Capability (Cores) | Remark                            |
|-----------|----------------|------------------------|-----------------------------------|
| YPZ-MPO-C | 430*300*1U     | 72                     | Cassettes can be customized       |
| YPZ-MPO-P | 430*300*1U     | 48                     | Available for FC/SC/ST/LC adaptor |