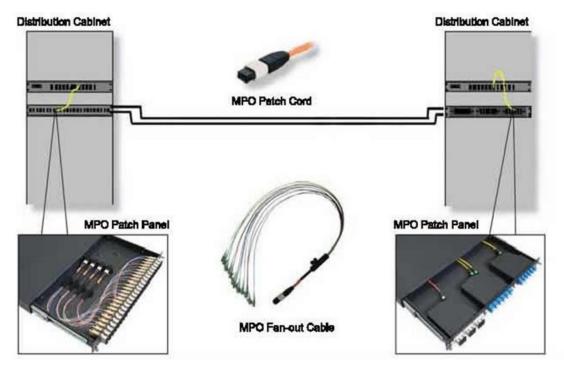

iber net work to be installed and commissioned in the short possible time. All the components are pre-assemblied and easy to be installed to the shelf. It is a perfect solution for optical fiber installation and management.

## **Features:**

- Easy for installation and operation
- 19' standard structure
- Sliding tray design
- Available for the installation of FC/SC/ST/LC adaptor

## **Specifications:**

| Туре      | Dimension (mm) | Max Capability (Cores) | Remark                            |
|-----------|----------------|------------------------|-----------------------------------|
| YPZ-MPO-C | 430*300*1U     | 72                     | Cassettes can be customized       |
| YPZ-MPO-P | 430*300*1U     | 48                     | Available for FC/SC/ST/LC adaptor |

## **Applications:**